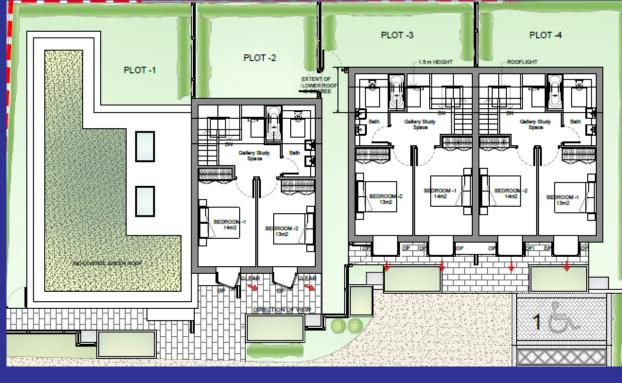

## Garages to the rear of 4-24 Blythe Vale, SE6 4UJ

The demolition of the existing garages at the rear of 4 - 24 Blythe Vale SE6 (land on the west side of Blythe Vale) and the erection of 9 dwellings, with associated hard and soft landscaping, car parking, cycle parking and refuse storage.

Application No. DC/21/123262

This presentation forms no part of a planning application and is for information only.









#### Site Location Plan











#### Existing Context – Aerial view of site context











#### Existing Context – Aerial view of site context











#### Proposed Site Plan













### Proposed elevations













### Proposed elevations













#### Proposed Floor Plans – Houses 1 to 4













#### Proposed Floor Plans – Houses 5 to 9











#### **Key Planning Considerations**

- Principle of Development
- Housing
- Urban Design
- Impact on Neighbouring Amenity
- Transport and Highways
- Sustainable Development
- Natural Environment









# End of presentation