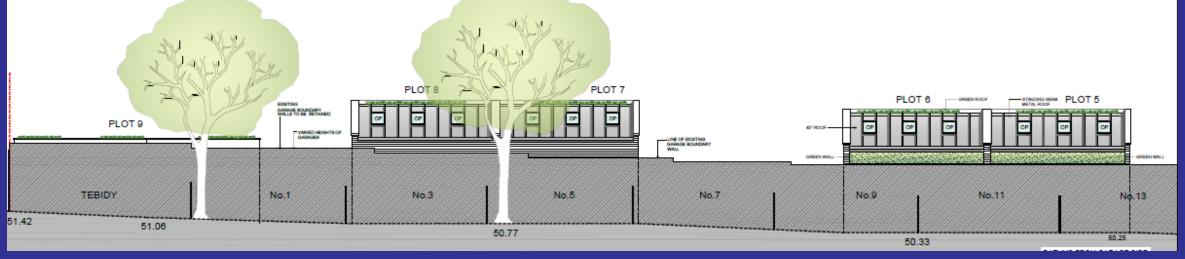

## Garages to the rear of 4-24 Blythe Vale, SE6 4UJ

The demolition of the existing garages at the rear of 4 - 24 Blythe Vale SE6 (land on the west side of Blythe Vale) and the erection of 9 dwellings, with associated hard and soft landscaping, car parking, cycle parking and refuse storage.

Application No. DC/21/123262

This presentation forms no part of a planning application and is for information only.









#### Site Location Plan











#### Existing Context – Aerial view of site context











#### Existing Context – Aerial view of site context











#### Proposed Site Plan













### Proposed elevations













### Proposed elevations













#### Proposed Floor Plans – Houses 1 to 4













#### Proposed Floor Plans – Houses 5 to 9











#### **Key Planning Considerations**

- Principle of Development
- Housing
- Urban Design
- Impact on Neighbouring Amenity
- Transport and Highways
- Sustainable Development
- Natural Environment









# End of presentation