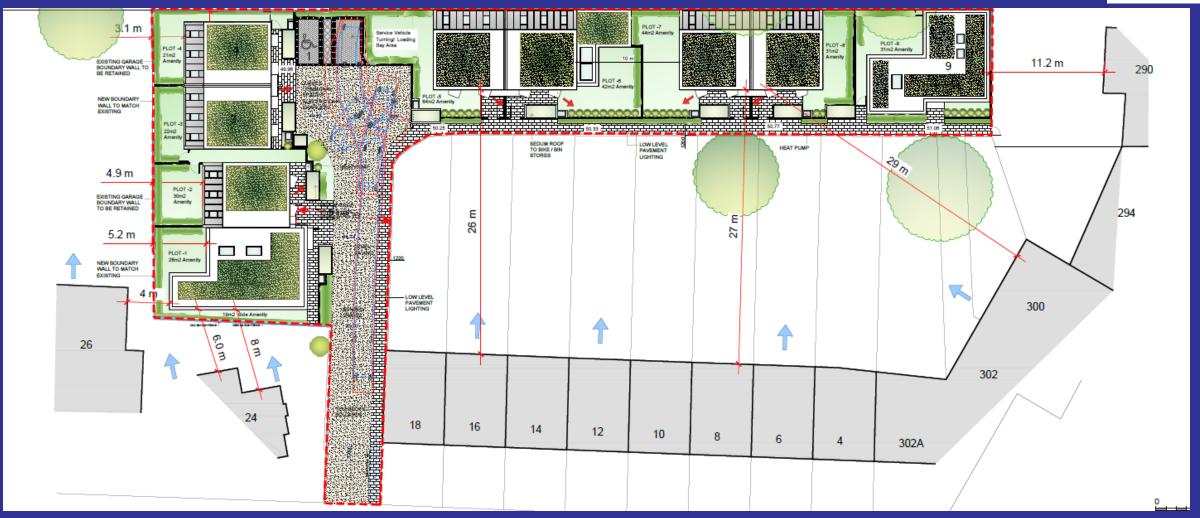

## Garages to the rear of 4-24 Blythe Vale, SE6 4UJ

The demolition of the existing garages at the rear of 4 - 24 Blythe Vale SE6 (land on the west side of Blythe Vale) and the erection of 9 dwellings, with associated hard and soft landscaping, car parking, cycle parking and refuse storage.

Application No. DC/21/123262

This presentation forms no part of a planning application and is for information only.









#### Site Location Plan











#### Existing Context – Aerial view of site context











#### Existing Context – Aerial view of site context











#### Proposed Site Plan













### Proposed elevations













### Proposed elevations













#### Proposed Floor Plans – Houses 1 to 4













#### Proposed Floor Plans – Houses 5 to 9











#### **Key Planning Considerations**

- Principle of Development
- Housing
- Urban Design
- Impact on Neighbouring Amenity
- Transport and Highways
- Sustainable Development
- Natural Environment









# End of presentation