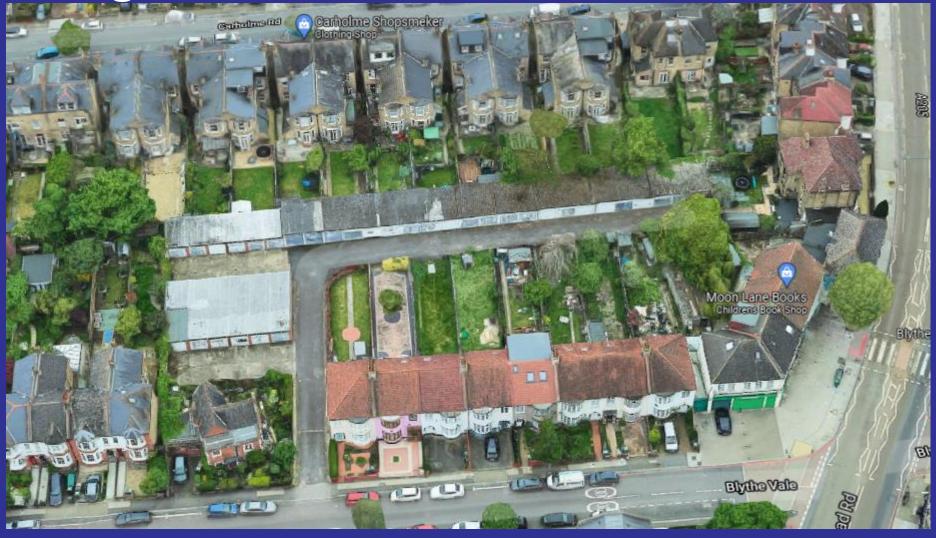

## Garages to the rear of 4-24 Blythe Vale, SE6 4UJ

The demolition of the existing garages at the rear of 4 - 24 Blythe Vale SE6 (land on the west side of Blythe Vale) and the erection of 9 dwellings, with associated hard and soft landscaping, car parking, cycle parking and refuse storage.

Application No. DC/21/123262

This presentation forms no part of a planning application and is for information only.









#### Site Location Plan











#### Existing Context – Aerial view of site context











#### Existing Context – Aerial view of site context











#### Proposed Site Plan













### Proposed elevations













### Proposed elevations













#### Proposed Floor Plans – Houses 1 to 4













#### Proposed Floor Plans – Houses 5 to 9











#### **Key Planning Considerations**

- Principle of Development
- Housing
- Urban Design
- Impact on Neighbouring Amenity
- Transport and Highways
- Sustainable Development
- Natural Environment









# End of presentation