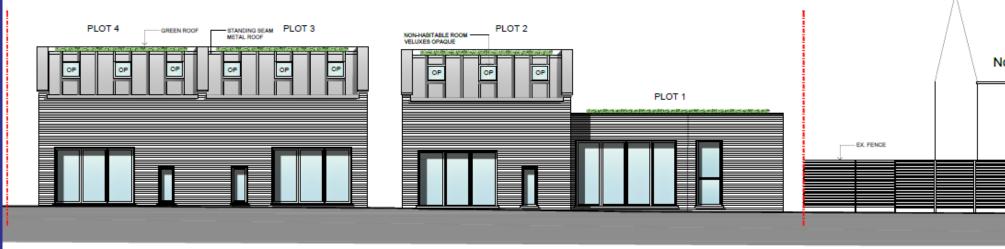

## Garages to the rear of 4-24 Blythe Vale, SE6 4UJ

The demolition of the existing garages at the rear of 4 - 24 Blythe Vale SE6 (land on the west side of Blythe Vale) and the erection of 9 dwellings, with associated hard and soft landscaping, car parking, cycle parking and refuse storage.

Application No. DC/21/123262

This presentation forms no part of a planning application and is for information only.









#### Site Location Plan











#### Existing Context – Aerial view of site context











#### Existing Context – Aerial view of site context











#### Proposed Site Plan













### Proposed elevations













### Proposed elevations













#### Proposed Floor Plans – Houses 1 to 4













#### Proposed Floor Plans – Houses 5 to 9











#### **Key Planning Considerations**

- Principle of Development
- Housing
- Urban Design
- Impact on Neighbouring Amenity
- Transport and Highways
- Sustainable Development
- Natural Environment









# End of presentation