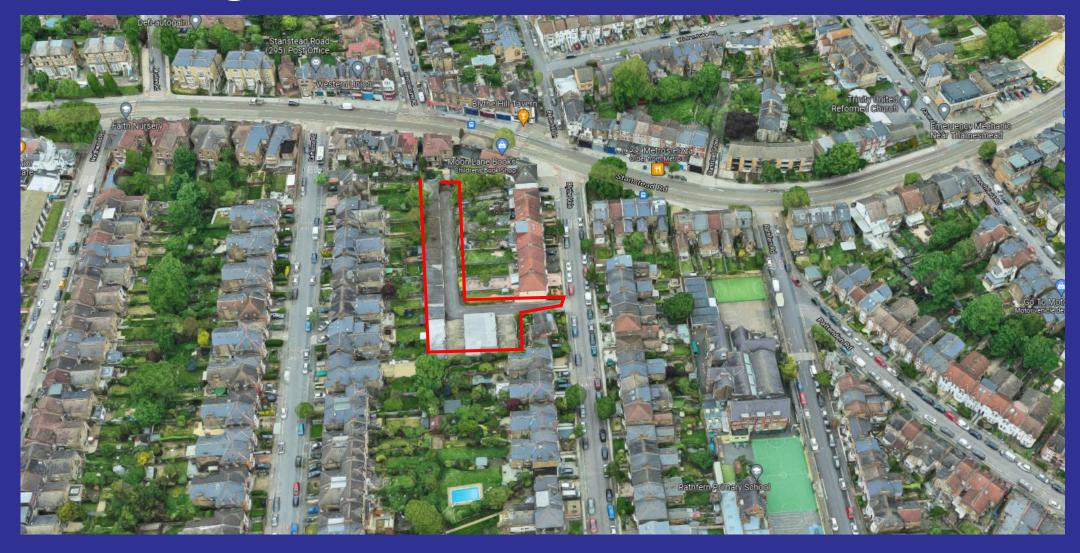

## Garages to the rear of 4-24 Blythe Vale, SE6 4UJ

The demolition of the existing garages at the rear of 4 - 24 Blythe Vale SE6 (land on the west side of Blythe Vale) and the erection of 9 dwellings, with associated hard and soft landscaping, car parking, cycle parking and refuse storage.

Application No. DC/21/123262

This presentation forms no part of a planning application and is for information only.









#### Site Location Plan











#### Existing Context – Aerial view of site context











#### Existing Context – Aerial view of site context











#### Proposed Site Plan













### Proposed elevations













### Proposed elevations













#### Proposed Floor Plans – Houses 1 to 4













#### Proposed Floor Plans – Houses 5 to 9











#### **Key Planning Considerations**

- Principle of Development
- Housing
- Urban Design
- Impact on Neighbouring Amenity
- Transport and Highways
- Sustainable Development
- Natural Environment









# End of presentation