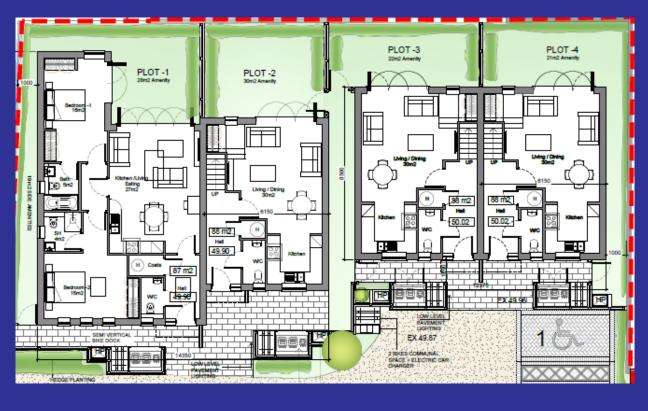

## Garages to the rear of 4-24 Blythe Vale, SE6 4UJ

The demolition of the existing garages at the rear of 4 - 24 Blythe Vale SE6 (land on the west side of Blythe Vale) and the erection of 9 dwellings, with associated hard and soft landscaping, car parking, cycle parking and refuse storage.

Application No. DC/21/123262

This presentation forms no part of a planning application and is for information only.









#### Site Location Plan











#### Existing Context – Aerial view of site context











#### Existing Context – Aerial view of site context











#### Proposed Site Plan













### Proposed elevations













### Proposed elevations













#### Proposed Floor Plans – Houses 1 to 4













#### Proposed Floor Plans – Houses 5 to 9











#### **Key Planning Considerations**

- Principle of Development
- Housing
- Urban Design
- Impact on Neighbouring Amenity
- Transport and Highways
- Sustainable Development
- Natural Environment









# End of presentation