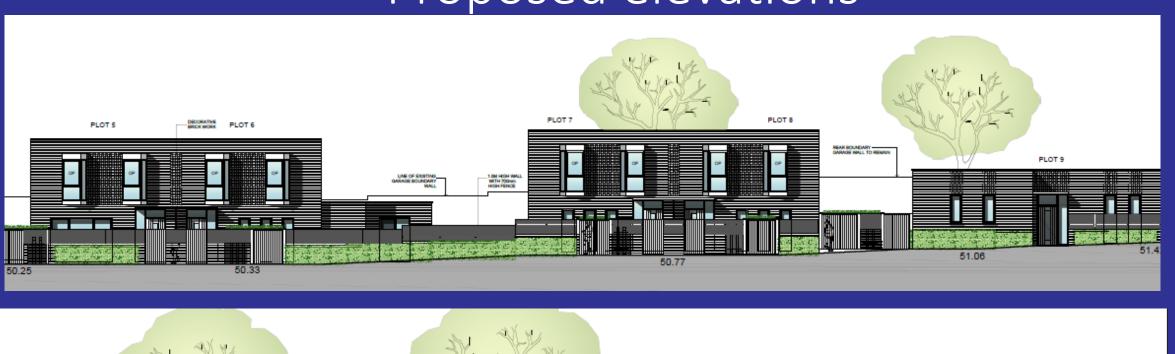

## Garages to the rear of 4-24 Blythe Vale, SE6 4UJ

The demolition of the existing garages at the rear of 4 - 24 Blythe Vale SE6 (land on the west side of Blythe Vale) and the erection of 9 dwellings, with associated hard and soft landscaping, car parking, cycle parking and refuse storage.

Application No. DC/21/123262

This presentation forms no part of a planning application and is for information only.









#### Site Location Plan











#### Existing Context – Aerial view of site context











#### Existing Context – Aerial view of site context











#### Proposed Site Plan













### Proposed elevations













### Proposed elevations













#### Proposed Floor Plans – Houses 1 to 4













#### Proposed Floor Plans – Houses 5 to 9











#### **Key Planning Considerations**

- Principle of Development
- Housing
- Urban Design
- Impact on Neighbouring Amenity
- Transport and Highways
- Sustainable Development
- Natural Environment









# End of presentation