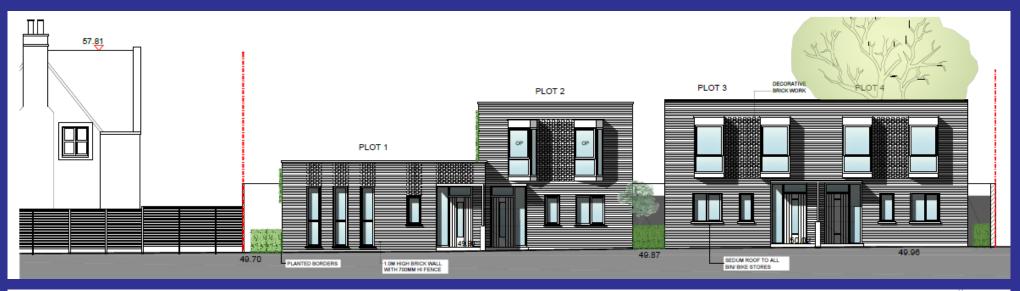

## Garages to the rear of 4-24 Blythe Vale, SE6 4UJ

The demolition of the existing garages at the rear of 4 - 24 Blythe Vale SE6 (land on the west side of Blythe Vale) and the erection of 9 dwellings, with associated hard and soft landscaping, car parking, cycle parking and refuse storage.

Application No. DC/21/123262

This presentation forms no part of a planning application and is for information only.









#### Site Location Plan











#### Existing Context – Aerial view of site context











#### Existing Context – Aerial view of site context











#### Proposed Site Plan













### Proposed elevations













### Proposed elevations













#### Proposed Floor Plans – Houses 1 to 4













#### Proposed Floor Plans – Houses 5 to 9











#### **Key Planning Considerations**

- Principle of Development
- Housing
- Urban Design
- Impact on Neighbouring Amenity
- Transport and Highways
- Sustainable Development
- Natural Environment









# End of presentation