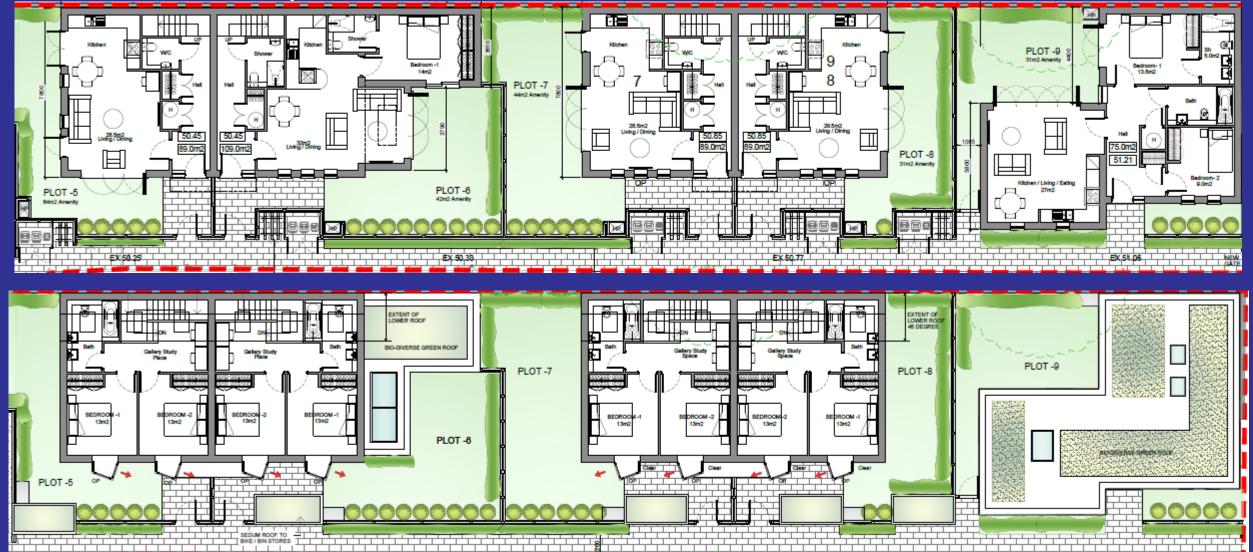

## Garages to the rear of 4-24 Blythe Vale, SE6 4UJ

The demolition of the existing garages at the rear of 4 - 24 Blythe Vale SE6 (land on the west side of Blythe Vale) and the erection of 9 dwellings, with associated hard and soft landscaping, car parking, cycle parking and refuse storage.

Application No. DC/21/123262

This presentation forms no part of a planning application and is for information only.









#### Site Location Plan











#### Existing Context – Aerial view of site context











#### Existing Context – Aerial view of site context











#### Proposed Site Plan













### Proposed elevations













### Proposed elevations













#### Proposed Floor Plans – Houses 1 to 4













#### Proposed Floor Plans – Houses 5 to 9











#### **Key Planning Considerations**

- Principle of Development
- Housing
- Urban Design
- Impact on Neighbouring Amenity
- Transport and Highways
- Sustainable Development
- Natural Environment









# End of presentation