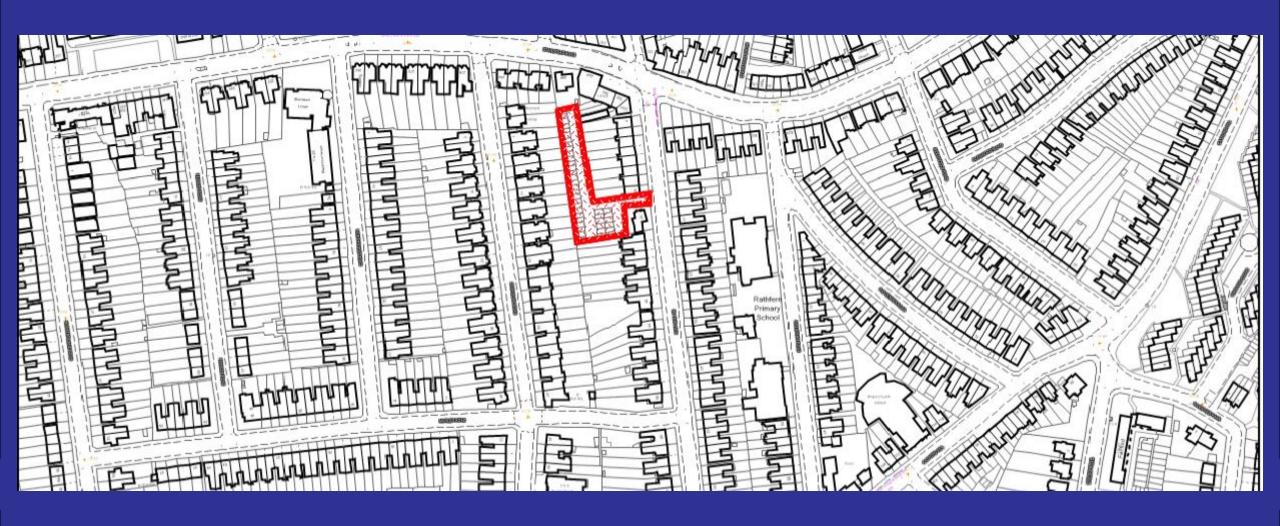

## Garages to the rear of 4-24 Blythe Vale, SE6 4UJ

The demolition of the existing garages at the rear of 4 - 24 Blythe Vale SE6 (land on the west side of Blythe Vale) and the erection of 9 dwellings, with associated hard and soft landscaping, car parking, cycle parking and refuse storage.

Application No. DC/21/123262

This presentation forms no part of a planning application and is for information only.









#### Site Location Plan











#### Existing Context – Aerial view of site context











#### Existing Context – Aerial view of site context











#### Proposed Site Plan













### Proposed elevations













### Proposed elevations













#### Proposed Floor Plans – Houses 1 to 4













#### Proposed Floor Plans – Houses 5 to 9











#### **Key Planning Considerations**

- Principle of Development
- Housing
- Urban Design
- Impact on Neighbouring Amenity
- Transport and Highways
- Sustainable Development
- Natural Environment









# End of presentation